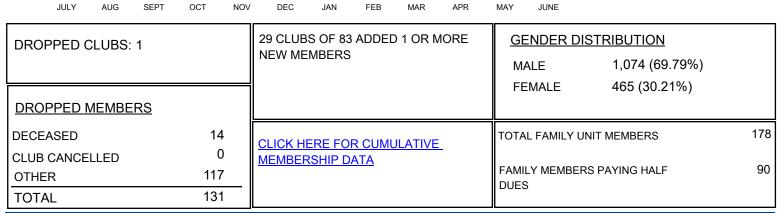

/2024

**Multiple District 30** 

LOCATION: MISSISSIPPI

GMT · OPEN

GMT CA 1

| Clubs<br>RESULTS FOR 2023-2024 |   |   |   | Members<br>RESULTS FOR 2023-2024 |    |    |    |
|--------------------------------|---|---|---|----------------------------------|----|----|----|
|                                |   |   |   |                                  |    |    |    |
| JULY/AUG/SEPT                  | 0 | 0 | 0 | JULY/AUG/SEPT                    | 40 | 63 | 26 |
| OCT/NOV/DEC                    | 2 | 1 | 1 | OCT/NOV/DEC                      | 30 | 49 | 87 |
| JAN/FEB/MAR                    | 0 | 0 | 0 | JAN/FEB/MAR                      | 10 | 14 | 18 |
| APR/MAY/JUNE                   | 0 | 0 | 0 | APR/MAY/JUNE                     | 20 | 0  | 0  |



GOALS AND ACTUAL MEMBERS CUMULATIVE





© Copyright 2024, Lions Clubs International, All Rights Reserved.