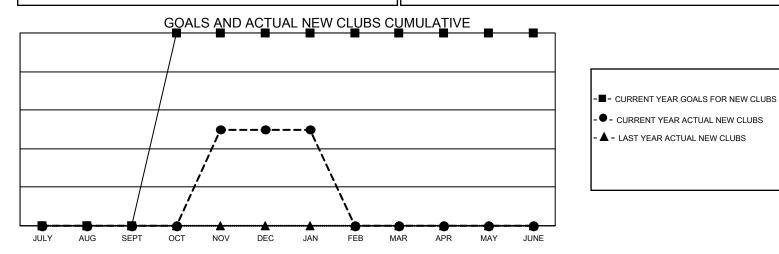

## GMT MONTHLY MEMBERSHIP PROGRESS REPORT Results as of: 1/31/2024

**Multiple District 30** 

LOCATION: MISSISSIPPI

GMT · OPEN

GMT CA 1

| Clubs<br>RESULTS FOR 2023-2024 |   |   |   | Members<br>RESULTS FOR 2023-2024 |    |    |    |
|--------------------------------|---|---|---|----------------------------------|----|----|----|
|                                |   |   |   |                                  |    |    |    |
| JULY/AUG/SEPT                  | 0 | 0 | 0 | JULY/AUG/SEPT                    | 40 | 63 | 26 |
| OCT/NOV/DEC                    | 2 | 1 | 1 | OCT/NOV/DEC                      | 30 | 49 | 87 |
| JAN/FEB/MAR                    | 0 | 0 | 0 | JAN/FEB/MAR                      | 10 | 14 | 18 |
| APR/MAY/JUNE                   | 0 | 0 | 0 | APR/MAY/JUNE                     | 20 | 0  | 0  |